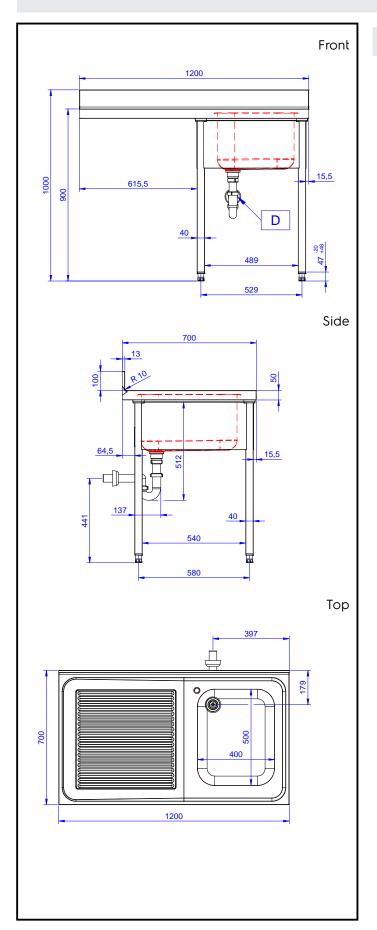

## **Key Information:**

External dimensions, Width:

133192 (NSBD1217L)

External dimensions, Depth: 700 mm

External dimensions, Height: 1000 mm

Upstand Dimensions, Height: 13 mm

Upstand Dimensions, Radius: R=11

Bowls number 1200 mm

Restand Dimensions, Radius: R=11

Bowl dimensions 400x500xH320

Net weight: 32.3 kg